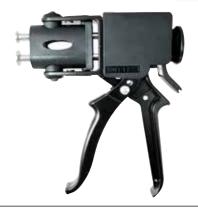

# **DOUBLE CARTRIDGE GUN**

- Gun for double cartridges with mixing ratio 1:1 and 1:2
- High-quality and durable materials
- Ergonomic handle
- High performance easy to extrude