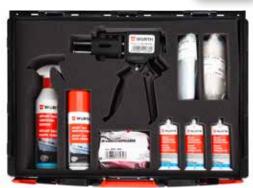

# **2C PLASTIC REPAIR SET REPLAST® ME 38 PIECES**

For repairing plastic parts, including all required accessory products in a practical system case.

Art. no. 5964 089 302 Qty 1