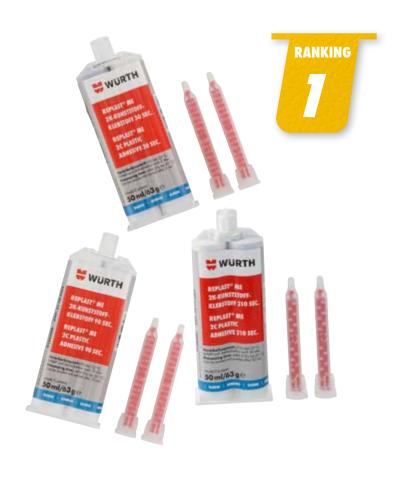

### **2C PLASTIC ADHESIVE REPLAST® ME**

2C adhesive for repairing and connecting plastic parts An adhesive for virtually every type of plastic

Easy to handle various adhesive types Can be used for repairs and structural bonding Certified in accordance with NSF P1 and EMICODE EC1+

Special shorter positive mixer

Optimum mixing with minimum volumes Little adhesive wastage Repair compound cures quickly, is flexible and can be sanded in a very short amount of time

Excellent chemical resistance to a range of liquids, such as petrol, a large number of lubricating oils and ethyl acetate

| Description | Art. no.     | Qty |
|-------------|--------------|-----|
| 30 Sec      | 0893 500 050 | 1/6 |
| 90 Sec      | 0893 500 051 | 1/6 |
| 210 Sec     | 0893 500 052 | 1/6 |